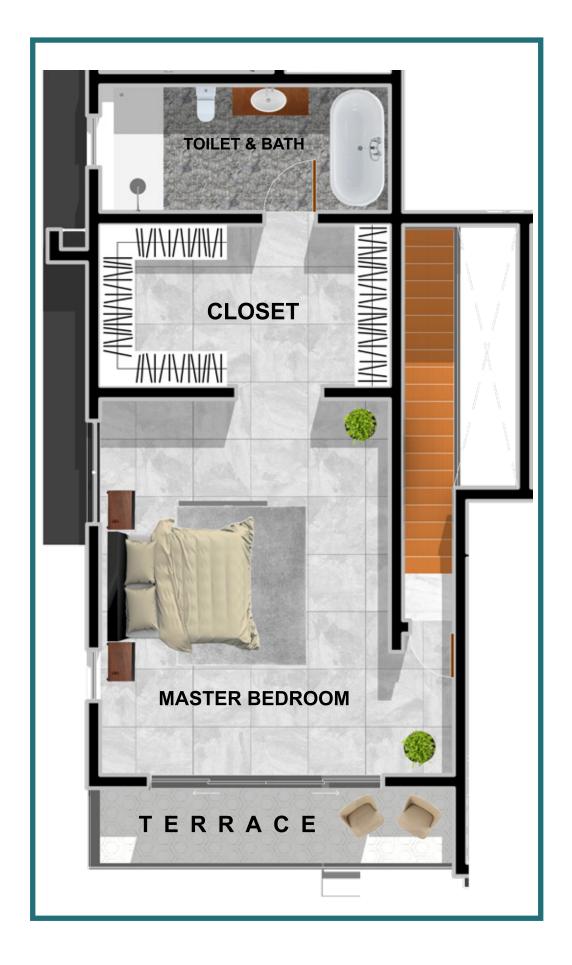

### TYPICAL SECOND & FOURTH FLOOR PLAN (342SQM)

| - Family Lounge         | 43.00sqm |
|-------------------------|----------|
| - Master Bedroom        | 33.00sqm |
| - Master Bedroom wc/shw | 08.00sqm |
| - Terrace               | 10.00sqm |
| - Bedroom 01            | 22.00sqm |
| - Bedroom 01 shw/wc     | 05.00sqm |
| - Bedroom 02            | 20.00sqm |
| - Bedroom 02 wc/shw     | 05.00sqm |

35 | Plans | 4 Bedroom Maisonette

No. of Blocks – 4
No. of Units per block - 3
No. of floors - 4

HOUSE TYPE
4 BED SEMI DETACHED
4 BED PENT HOUSE

TOTAL COUNT PER BLOCK
TOTAL COUNT IN 4 BLOCKS

SIZE/UNIT PER BLOCK