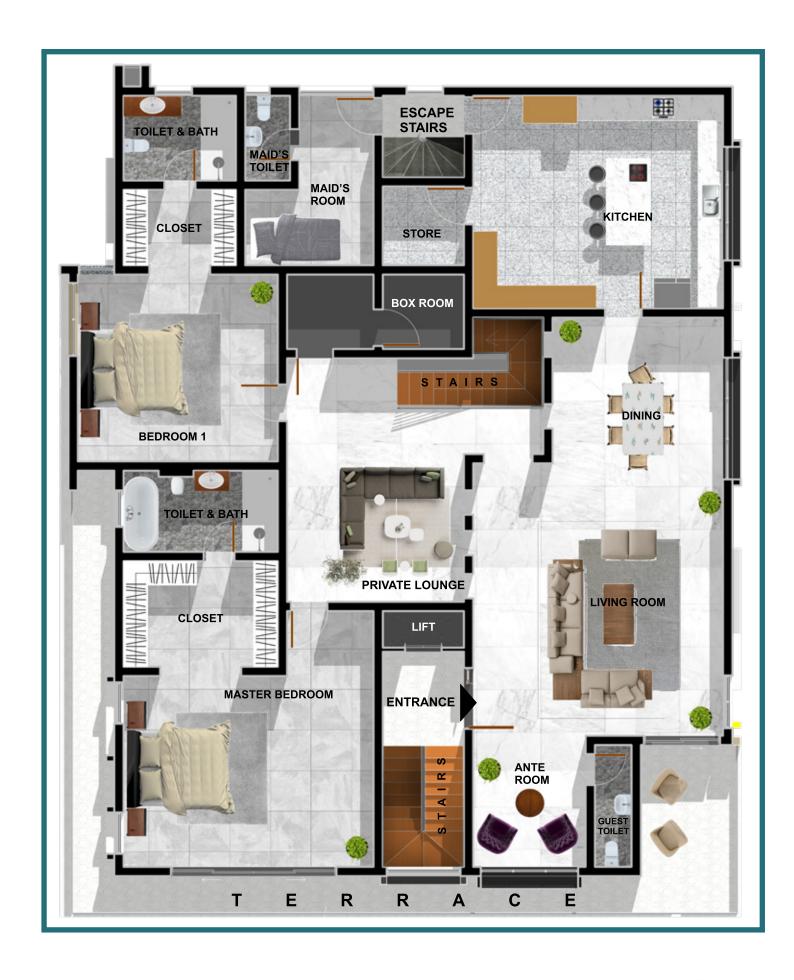

# 4 BEDROOM PENT HOUSE (4 UNITS)

### PENT FLOOR PLAN (370SQM)

| - Living Room + Dining  | 65.00sqm |
|-------------------------|----------|
| - Terrace               | 20.00sqm |
| - Guest Toilet          | 03.00sqm |
| - Kitchen               | 32.00sqm |
| - Store                 | 06.00sqm |
| - Laundry               | 06.00sqm |
| - Box Room              | 06.00sqm |
| - Family Lounge         | 37.00sqm |
| - Master Bedroom        | 36.00sqm |
| - Walk-in-closet        | 10.00sqm |
| - Master Bedroom wc/shw | 08.00sqm |
| - Terrace               | 05.00sqm |
| - Bedroom 01            | 23.00sqm |
| - Walk-in-closet        | 05.00sqm |
| - Bedroom 01 wc/shw     | 06.00sqm |
| - Bq                    | 10.00sqm |
| - Bq wc/shw             | 02.00sqm |

48 | Plans | 4 Bedroom Pent House