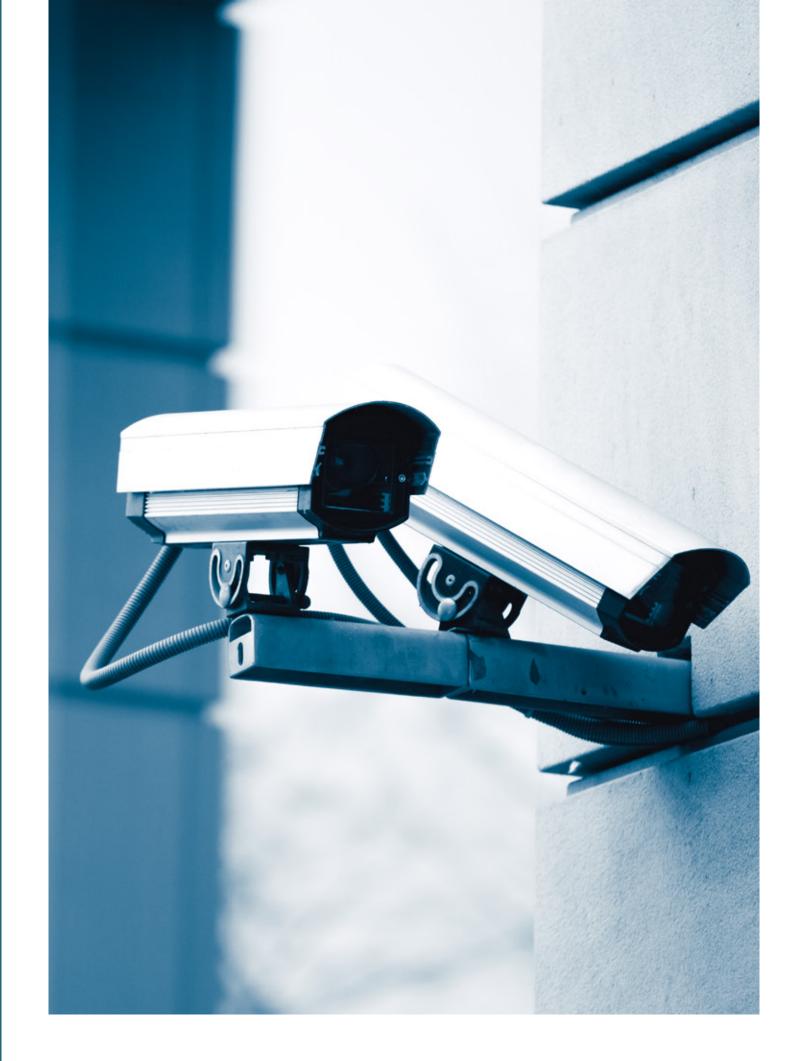

# SAFE & SECURE ENVIRONMENT

The Dynasty focuses on ensuring not just security but also safety for all its residents. It is a gated community comprising of secure entry and exit points for vehicles and personnel.

The project is equipped with advanced security surveillance systems and centralized CCTVs.

13 | Safe and Secure Environment