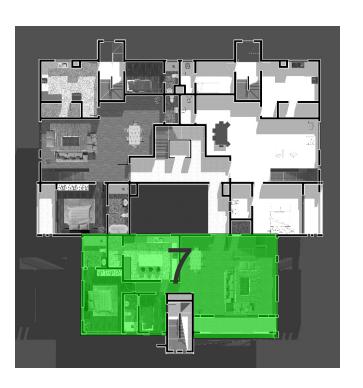

# 4 BEDROOM PENT HOUSE (4 UNITS)

### PENT FLOOR PLAN (370SQM)

| - Living Room + Dining  | 65.00sqm |
|-------------------------|----------|
| - Terrace               | 20.00sqm |
| - Guest Toilet          | 03.00sqm |
| - Kitchen               | 32.00sqm |
| - Store                 | 06.00sqm |
| - Laundry               | 06.00sqm |
| - Box Room              | 06.00sqm |
| - Family Lounge         | 37.00sqm |
| - Master Bedroom        | 36.00sqm |
| - Walk-in-closet        | 10.00sqm |
| - Master Bedroom wc/shw | 08.00sqm |
| - Terrace               | 05.00sqm |
| - Bedroom 01            | 23.00sqm |
| - Walk-in-closet        | 05.00sqm |
| - Bedroom 01 wc/shw     | 06.00sqm |
| - Bq                    | 10.00sqm |
| - Bq wc/shw             | 02.00sqm |

48 | Plans | 4 Bedroom Pent House