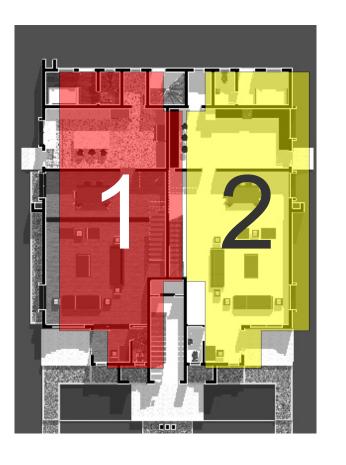

| 33.00sqm |
| - Master Bedroom wc/shw | 08.00sqm |
| - Terrace               | 10.00sqm |
| - Bedroom 01            | 22.00sqm |
| - Bedroom 01 shw/wc     | 05.00sqm |
| - Bedroom 02            | 20.00sqm |
| - Bedroom 02 wc/shw     | 05.00sqm |







35 | Plans | 4 Bedroom Maisonette



No. of Blocks – 4
No. of Units per block - 3
No. of floors - 4

HOUSE TYPE
4 BED SEMI DETACHED
4 BED PENT HOUSE

TOTAL COUNT PER BLOCK
TOTAL COUNT IN 4 BLOCKS

SIZE/UNIT PER BLOCK

370 SQM 2UNITS 400 SQM 1 UNITS

> 3 UNITS 12 UNITS





CHARACTER,
SPACE AND
TIMELESS
ELEGANCE

# 4 BEDROOM SEMI-DETACHED (8 UNITS)

#### GROUND FLOOR PLAN (370SQM)

- Ante Room 06.00sqm

- Living Room + Dining 72.00sqm

- Guest Toilet 03.00sqm

- Kitchen 26.00sqm

- Store 03.00sqm

- Bq 06.00sqm

- Bq wc/shw 02.00sqm







43 | Plans | 4 Bedroom Semi-Detached







# 4 BEDROOM SEMI-DETACHED (8 UNITS)

#### FIRST FLOOR PLAN (370SQM)

| 40.00sqm |
|----------|
| 29.00sqm |
| 05.00sqm |
| 18.00sqm |
| 05.00sqm |
| 02.00sqm |
|          |

44 | Plans | 4 Bedroom Semi-Detached

### 4 BEDROOM SEMI-DETACHED (8 UNITS)

#### SECOND FLOOR PLAN (370SQM)

- Master Bedrrom 47.00sqm

- Walk-in-closte 14.00sqm

- Master Bedrom shw/wc 11.00sqm

- Master Bedroom Terrace 10.00sqm







47 | Plans | 4 Bedroom Semi-Detached







# 4 BEDROOM PENT HOUSE (4 UNITS)

### PENT FLOOR PLAN (370SQM)

| - Living Room + Dining  | 65.00sqm |
|-------------------------|----------|
| - Terrace               | 20.00sqm |
| - Guest Toilet          | 03.00sqm |
| - Kitchen               | 32.00sqm |
| - Store                 | 06.00sqm