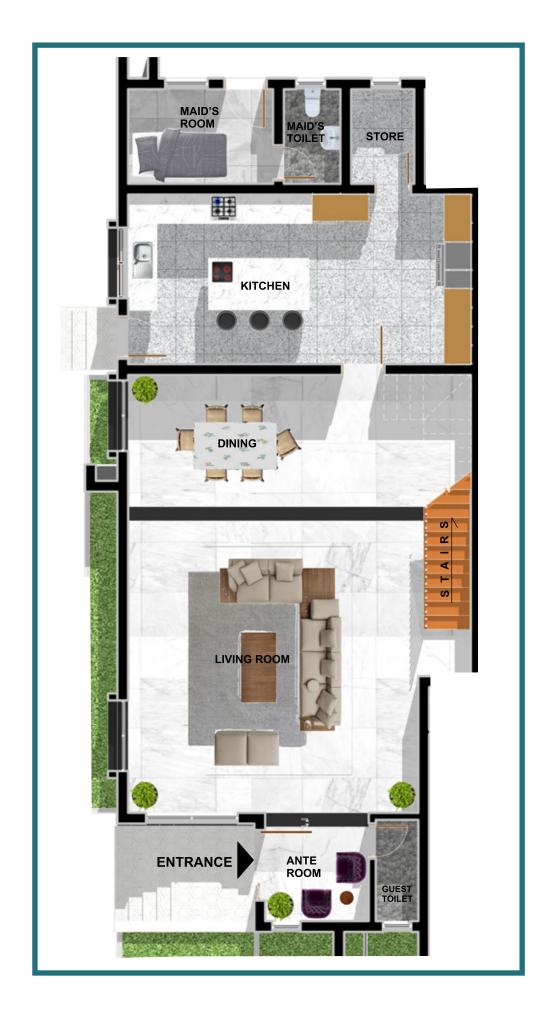

# SPACIOUS AND PRACTICAL LIVING

The Dynasty consisting of spacious apartments across two (2) blocks designed to provide comfortable and practical living experience.

Apartments starting from 2 and 3-bedrooms, 4-bedroom Maisonettes and 4-bedroom semi-detached houses with exquisite finishes. Each Apartment is designed to provide adequate setting for spacious living, including open lounge, kitchen, service area and dining.

There are also built-in spaces for wardrobe and closets to maximize space utility without compromising on comfort, safety and convenience.

17 | Spacious and Practical Living

20 | Private Rooftop Terrace