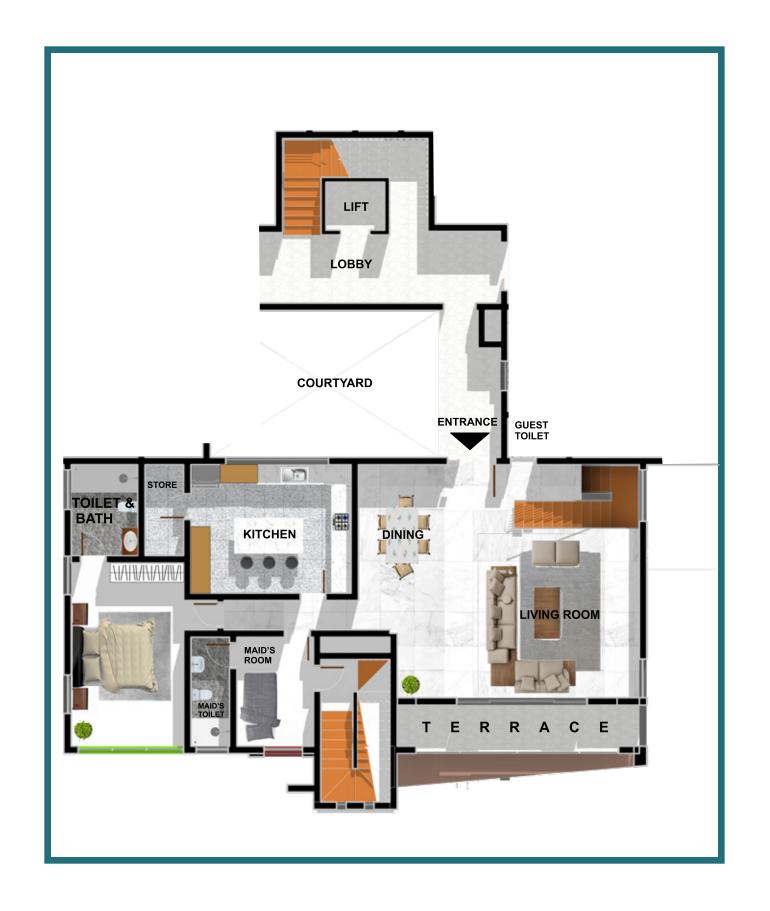

# 4 BEDROOM SEMI-DETACHED (8 UNITS)

#### GROUND FLOOR PLAN (370SQM)

- Ante Room 06.00sqm

- Living Room + Dining 72.00sqm

- Guest Toilet 03.00sqm

- Kitchen 26.00sqm

- Store 03.00sqm

- Bq 06.00sqm

- Bq wc/shw 02.00sqm

43 | Plans | 4 Bedroom Semi-Detached