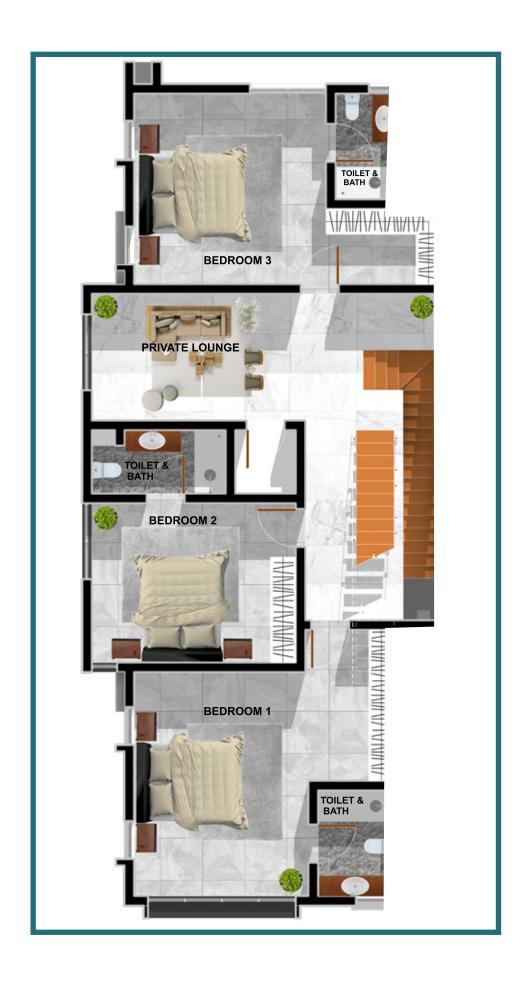

# SPACIOUS AND PRACTICAL LIVING

The Dynasty consisting of spacious apartments across two (2) blocks designed to provide comfortable and practical living experience.

Apartments starting from 2 and 3-bedrooms, 4-bedroom Maisonettes and 4-bedroom semi-detached houses with exquisite finishes. Each Apartment is designed to provide adequate setting for spacious living, including open lounge, kitchen, service area and dining.

There are also built-in spaces for wardrobe and closets to maximize space utility without compromising on comfort, safety and convenience.

17 | Spacious and Practical Living

20 | Private Rooftop Terrace