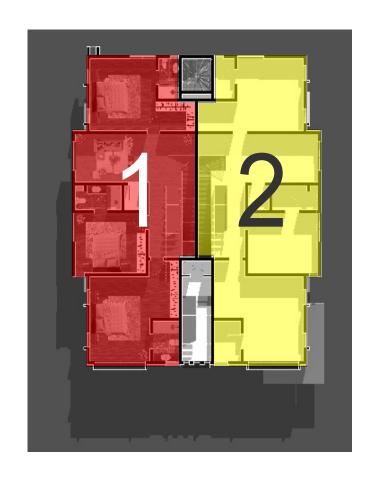

# SPACIOUS AND PRACTICAL LIVING

The Dynasty consisting of spacious apartments across two (2) blocks designed to provide comfortable and practical living experience.

Apartments starting from 2 and 3-bedrooms, 4-bedroom Maisonettes and 4-bedroom semi-detached houses with exquisite finishes. Each Apartment is designed to provide adequate setting for spacious living, including open lounge, kitchen, service area and dining.

There are also built-in spaces for wardrobe and closets to maximize space utility without compromising on comfort, safety and convenience.

17 | Spacious and Practical Living

20 | Private Rooftop Terrace