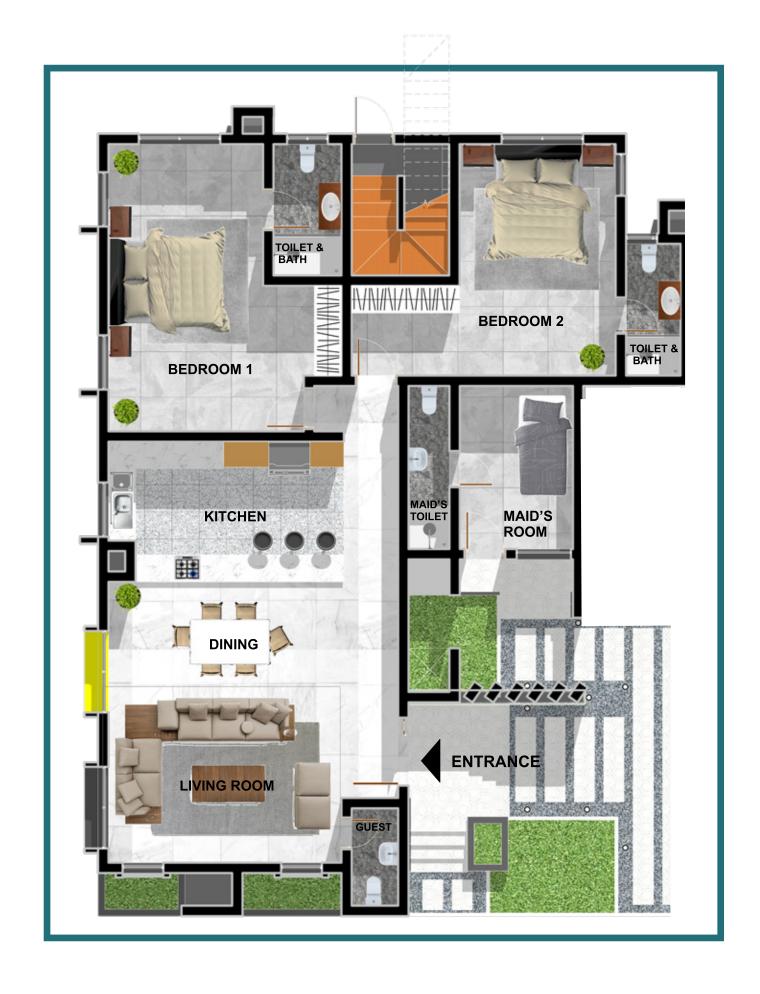

# 2 BEDROOM FLAT (8 UNITS) GROUND FLOOR PLAN (150SQM)

| - Living Room + Dining + Kitchen | 76.00sqm |
|----------------------------------|----------|
| - Guest Toilet                   | 03.00sqm |
| - Bedroom 01                     | 26.00sqm |
| - Bedroom 01 wc/shw              | 04.00sqm |
| - Bedroom 02                     | 26.00sqm |
| - Bedroom 02 wc/shw              | 03.00sqm |
| - Bq                             | 09.00sqm |
| - Bq wc/shw                      | 04.00sqm |

30 | Plans | 2 Bedroom Flat

- Bedroom 03

- Bq wc/shw

- Bq

- Bedroom 03 wc/shw