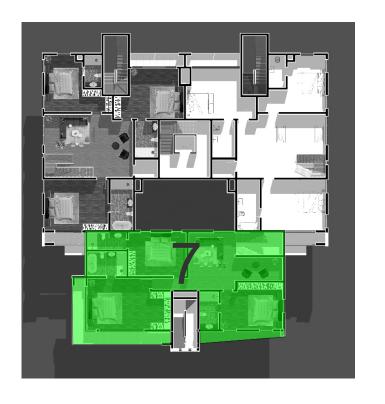

# 4 BEDROOM PENT HOUSE (4 UNITS)

### PENT FLOOR PLAN (370SQM)

| - Living Room + Dining  | 65.00sqm |
|-------------------------|----------|
| - Terrace               | 20.00sqm |
| - Guest Toilet          | 03.00sqm |
| - Kitchen               | 32.00sqm |
| - Store                 | 06.00sqm |
| - Laundry               | 06.00sqm |
| - Box Room              | 06.00sqm |
| - Family Lounge         | 37.00sqm |
| - Master Bedroom        | 36.00sqm |
| - Walk-in-closet        | 10.00sqm |
| - Master Bedroom wc/shw | 08.00sqm |
| - Terrace               | 05.00sqm |
| - Bedroom 01            | 23.00sqm |
| - Walk-in-closet        | 05.00sqm |
| - Bedroom 01 wc/shw     | 06.00sqm |
| - Bq                    | 10.00sqm |
| - Bq wc/shw             | 02.00sqm |

48 | Plans | 4 Bedroom Pent House