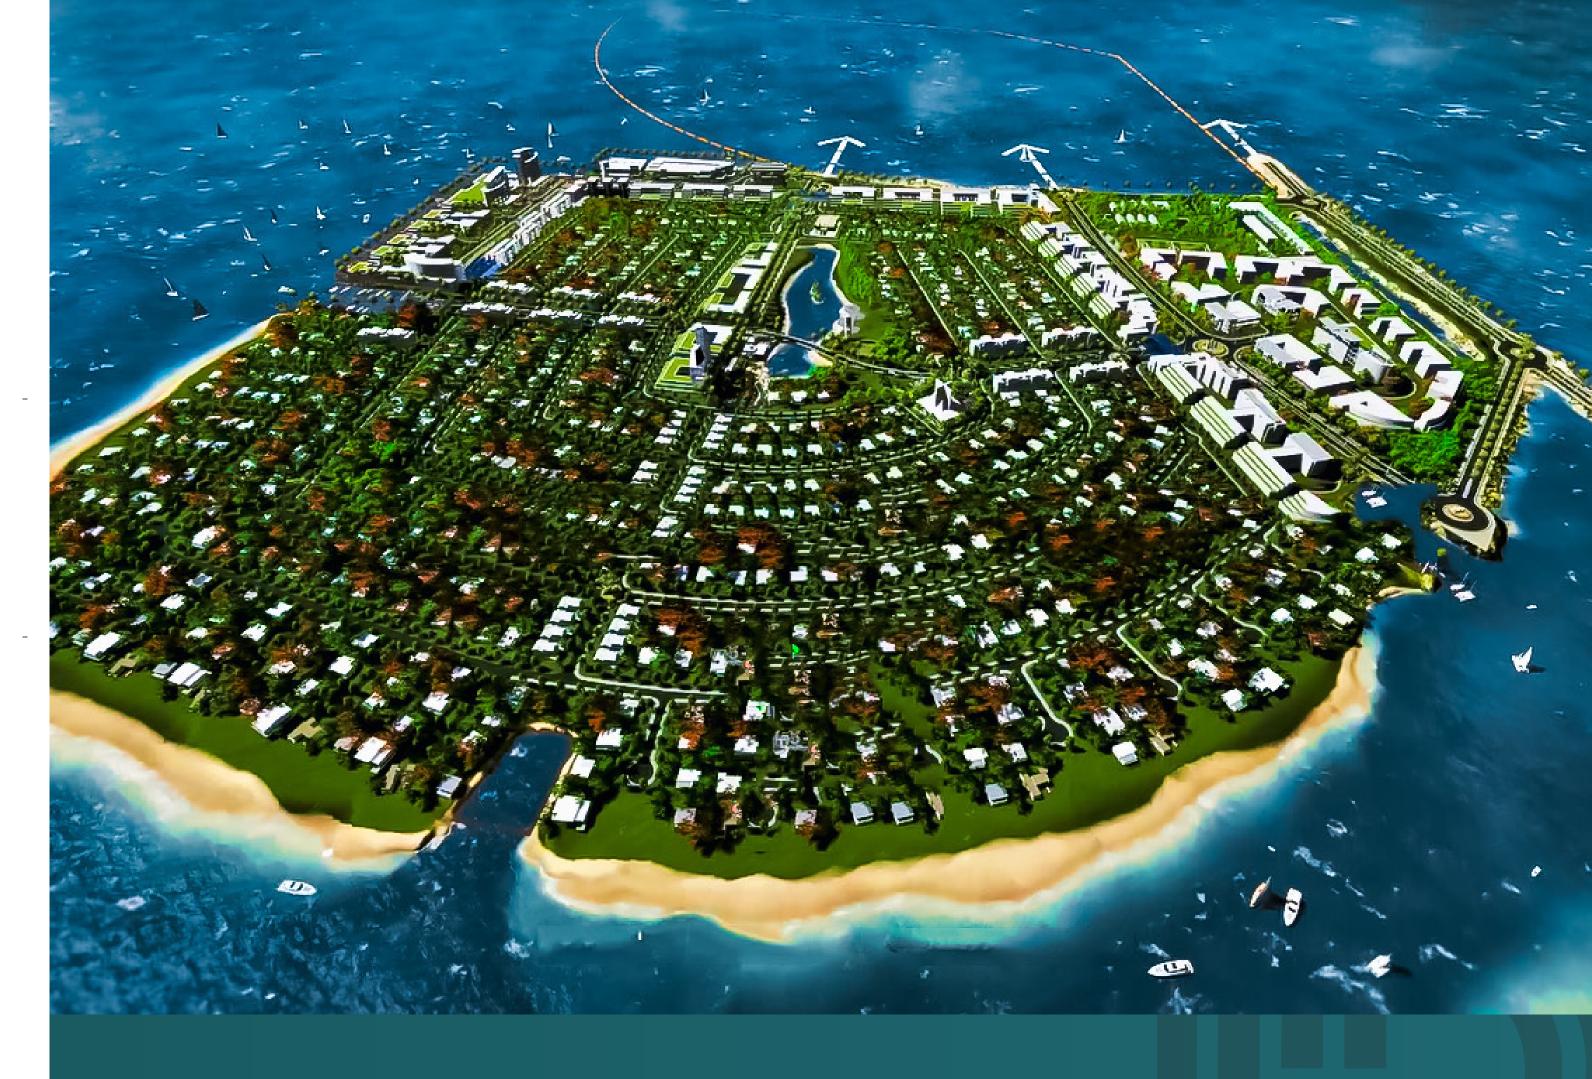

#### ORANGE ISLAND

The Orange Island project is the reclamation of a 150-hectare island, construction of an access land bridge and infrastructure to service the island. The Project is a fully serviced community located 1 kilometer off the headland of Lekki Phase 1.

Orange Island is the conceptualization of the Lagos State Government's goal to reorganize and restructure the Lagos Mega City. It will be one of the new satellite towns that will be developed in the Lekki, Badagry and Ikorodu districts of Lagos State over the next few years.