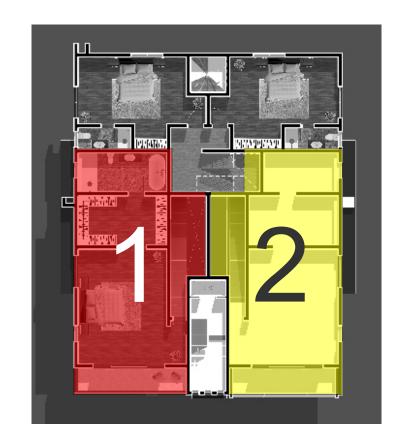

# SPACIOUS AND PRACTICAL LIVING

The Dynasty consisting of spacious apartments across two (2) blocks designed to provide comfortable and practical living experience.

Apartments starting from 2 and 3-bedrooms, 4-bedroom Maisonettes and 4-bedroom semi-detached houses with exquisite finishes. Each Apartment is designed to provide adequate setting for spacious living, including open lounge, kitchen, service area and dining.

There are also built-in spaces for wardrobe and closets to maximize space utility without compromising on comfort, safety and convenience.

17 | Spacious and Practical Living

20 | Private Rooftop Terrace