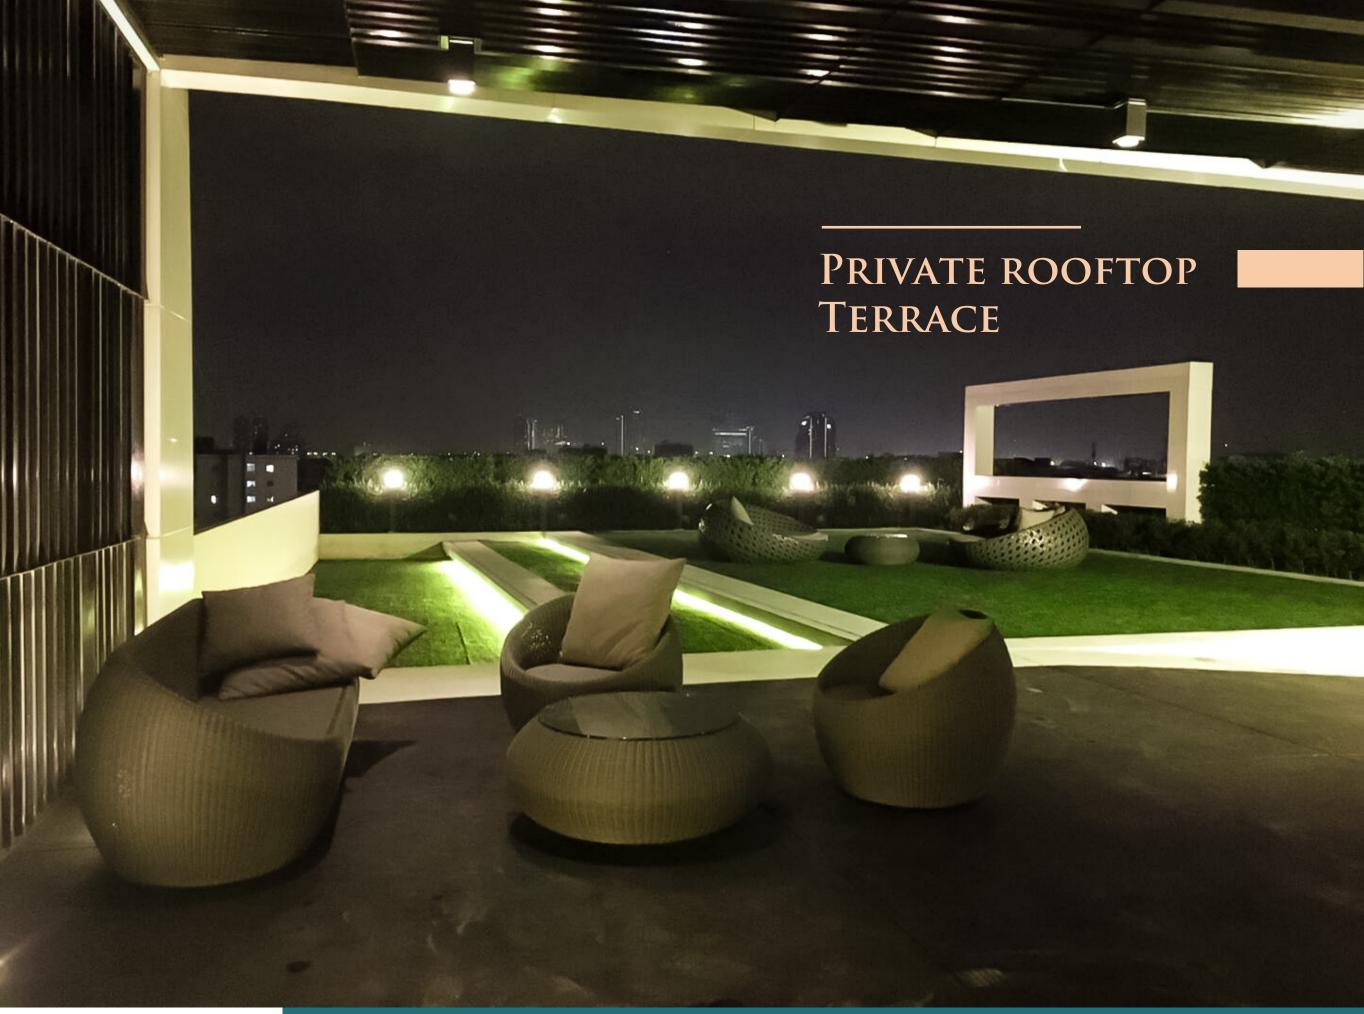

There are also built-in spaces for wardrobe and closets to maximize space utility without compromising on comfort, safety and convenience.

17 | Spacious and Practical Living

20 | Private Rooftop Terrace