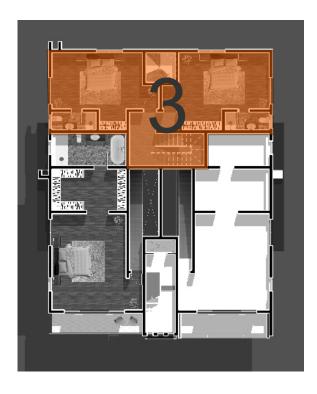

There are also built-in spaces for wardrobe and closets to maximize space utility without compromising on comfort, safety and convenience.

17 | Spacious and Practical Living

20 | Private Rooftop Terrace