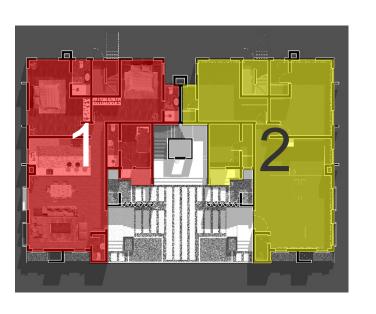

No. of Blocks-4
No. of Units per block- 10
No. of floors - 6

HOUSE TYPE SIZE/UNIT PER BLOCK
2 BED FLATS 150 SQM 2 UNITS
3 BED FLATS 250 SQM 2 UNITS
4 BED MAISONETTES i 342 SQM 4 UNITS
4 BED MAISONETTES ii 347 SQM 2 UNITS

TOTAL COUNT PER BLOCK 10 UNITS

TOTAL COUNT IN 4 BLOCKS 40 UNITS

SOPHISTICATED
HAVEN IN A
PREMIUM
LIFESTYLE
ENCLAVE