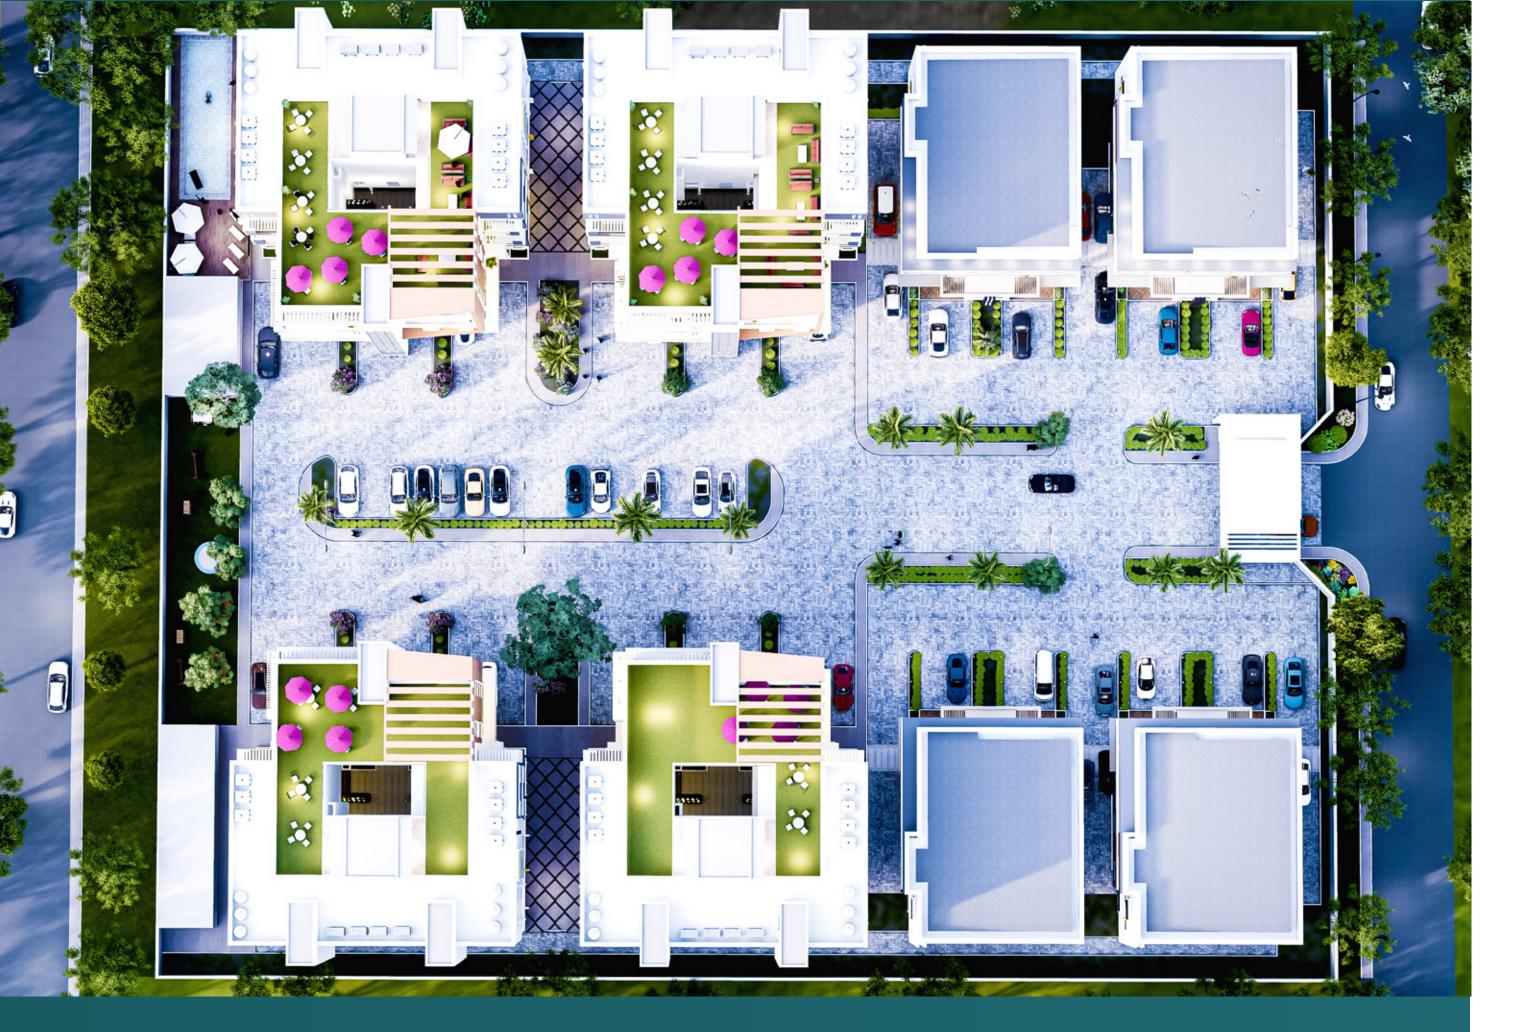

# SPACIOUS AND PRACTICAL LIVING

The Dynasty consisting of spacious apartments across two (2) blocks designed to provide comfortable and practical living experience.

Apartments starting from 2 and 3-bedrooms, 4-bedroom Maisonettes and 4-bedroom semi-detached houses with exquisite finishes. Each Apartment is designed to provide adequate setting for spacious living, including open lounge, kitchen, service area and dining.

There are also built-in spaces for wardrobe and closets to maximize space utility without compromising on comfort, safety and convenience.

17 | Spacious and Practical Living

20 | Private Rooftop Terrace