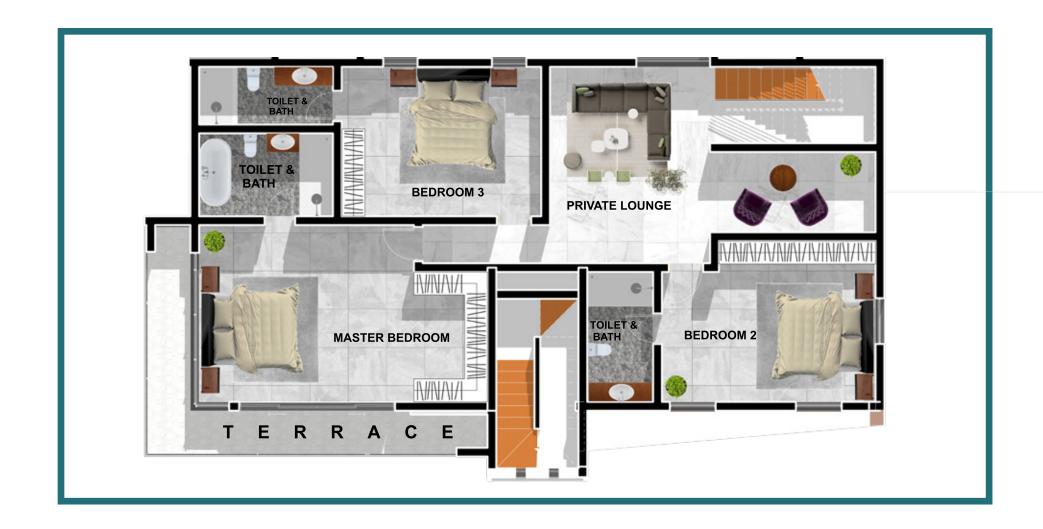

# 4 BEDROOM PENT HOUSE (4 UNITS)

### PENT FLOOR PLAN (370SQM)

| - Living Room + Dining  | 65.00sqm |
|-------------------------|----------|
| - Terrace               | 20.00sqm |
| - Guest Toilet          | 03.00sqm |
| - Kitchen               | 32.00sqm |
| - Store                 | 06.00sqm |
| - Laundry               | 06.00sqm |
| - Box Room              | 06.00sqm |
| - Family Lounge         | 37.00sqm |
| - Master Bedroom        | 36.00sqm |
| - Walk-in-closet        | 10.00sqm |
| - Master Bedroom wc/shw | 08.00sqm |
| - Terrace               | 05.00sqm |
| - Bedroom 01            | 23.00sqm |
| - Walk-in-closet        | 05.00sqm |
| - Bedroom 01 wc/shw     | 06.00sqm |
| - Bq                    | 10.00sqm |
| - Bq wc/shw             | 02.00sqm |

48 | Plans | 4 Bedroom Pent House

### PENT FLOOR PLAN (370SQM)

- Bedroom 02 29.00sqm

- Bedroom 02 wc/shw 04.00sqm

- Bedroom 03 28.00sqm

- Bedroom 03 wc/shw 04.00sqm

51 | Plans | 4 Bedroom Pent House