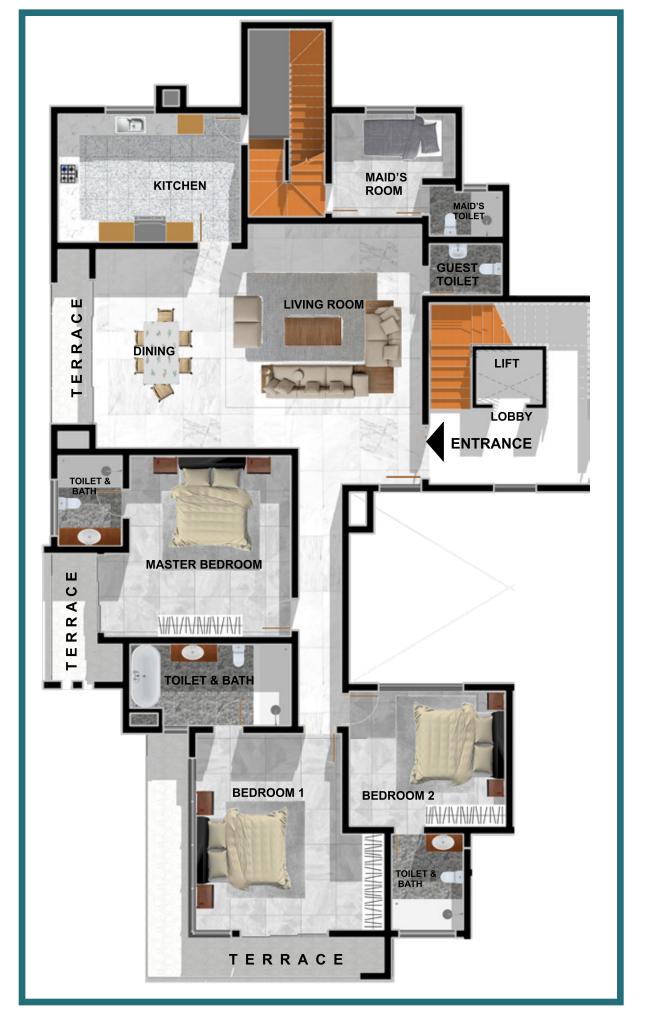

# 4 BEDROOM MAISONETTE (24 UNITS)

### TYPICAL THIRD & FIFTH FLOOR PLAN (342SQM)

| - Living Room + Dining | 66.00sqm |
|------------------------|----------|
| - Terrace              | 06.00sqm |
| - Guest Toilet         | 03.00sqm |
| - Kitchen              | 20.00sqm |
| - Store                | 02.00sqm |
| - Guest Bedroom        | 24.00sqm |
| - Guest Bedroom shw/wc | 04.00sqm |
| - Bq                   | 08.00sqm |
| - Bq wc/shw            | 04.00sqm |

33 | 34 | Plans | 4 Bedroom Maisonett

### 4 BEDROOM MAISONETTE (24 UNITS)

### TYPICAL SECOND & FOURTH FLOOR PLAN (342SQM)

| - Family Lounge         | 43.00sqm |
|-------------------------|----------|
| - Master Bedroom        | 33.00sqm |
| - Master Bedroom wc/shw | 08.00sqm |
| - Terrace               | 10.00sqm |
| - Bedroom 01            | 22.00sqm |
| - Bedroom 01 shw/wc     | 05.00sqm |
| - Bedroom 02            | 20.00sqm |
| - Bedroom 02 wc/shw     | 05.00sqm |

35 | Plans | 4 Bedroom Maisonette

No. of Blocks – 4
No. of Units per block - 3
No. of floors - 4

HOUSE TYPE
4 BED SEMI DETACHED
4 BED PENT HOUSE

TOTAL COUNT PER BLOCK
TOTAL COUNT IN 4 BLOCKS

SIZE/UNIT PER BLOCK