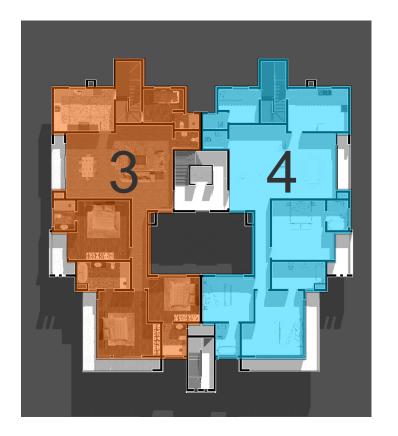

# 4 BEDROOM MAISONETTE (24 UNITS)

### TYPICAL THIRD & FIFTH FLOOR PLAN (342SQM)

| - Living Room + Dining | 66.00sqm |
|------------------------|----------|
| - Terrace              | 06.00sqm |
| - Guest Toilet         | 03.00sqm |
| - Kitchen              | 20.00sqm |
| - Store                | 02.00sqm |
| - Guest Bedroom        | 24.00sqm |
| - Guest Bedroom shw/wc | 04.00sqm |
| - Bq                   | 08.00sqm |
| - Bq wc/shw            | 04.00sqm |

33 | 34 | Plans | 4 Bedroom Maisonett

### 4 BEDROOM MAISONETTE (24 UNITS)

### TYPICAL SECOND & FOURTH FLOOR PLAN (342SQM)

| - Family Lounge         | 43.00sqm |
|-------------------------|----------|
| - Master Bedroom        | 33.00sqm |
| - Master Bedroom wc/shw | 08.00sqm |
| - Terrace               | 10.00sqm |
| - Bedroom 01            | 22.00sqm |
| - Bedroom 01 shw/wc     | 05.00sqm |
| - Bedroom 02            | 20.00sqm |
| - Bedroom 02 wc/shw     | 05.00sqm |

35 | Plans | 4 Bedroom Maisonette

No. of Blocks – 4
No. of Units per block - 3
No. of floors - 4

HOUSE TYPE
4 BED SEMI DETACHED
4 BED PENT HOUSE

TOTAL COUNT PER BLOCK
TOTAL COUNT IN 4 BLOCKS

SIZE/UNIT PER BLOCK

# 4 BEDROOM PENT HOUSE (4 UNITS)

### PENT FLOOR PLAN (370SQM)

| - Living Room + Dining  | 65.00sqm |
|-------------------------|----------|
| - Terrace               | 20.00sqm |
| - Guest Toilet          | 03.00sqm |
| - Kitchen               | 32.00sqm |
| - Store                 | 06.00sqm |
| - Laundry               | 06.00sqm |
| - Box Room              | 06.00sqm |
| - Family Lounge         | 37.00sqm |
| - Master Bedroom        | 36.00sqm |
| - Walk-in-closet        | 10.00sqm |
| - Master Bedroom wc/shw | 08.00sqm |
| - Terrace               | 05.00sqm |
| - Bedroom 01            | 23.00sqm |
| - Walk-in-closet        | 05.00sqm |
| - Bedroom 01 wc/shw     | 06.00sqm |
| - Bq                    | 10.00sqm |
| - Bq wc/shw             | 02.00sqm |

### PENT FLOOR PLAN (370SQM)

- Bedroom 02 29.00sqm

- Bedroom 02 wc/shw 04.00sqm

- Bedroom 03 28.00sqm

- Bedroom 03 wc/shw 04.00sqm

51 | Plans | 4 Bedroom Pent House