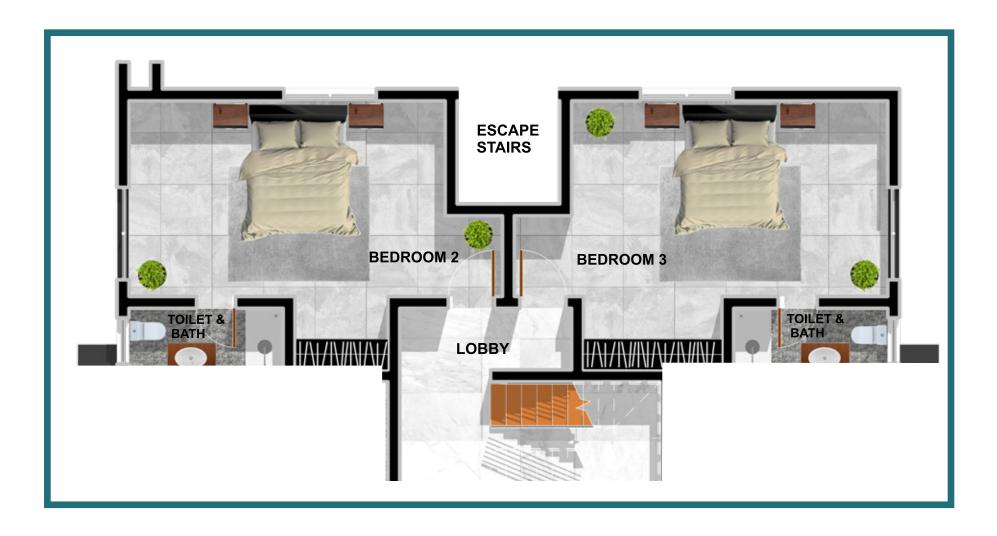

# 4 BEDROOM MAISONETTE (24 UNITS)

### TYPICAL THIRD & FIFTH FLOOR PLAN (342SQM)

| - Living Room + Dining | 66.00sqm |
|------------------------|----------|
| - Terrace              | 06.00sqm |
| - Guest Toilet         | 03.00sqm |
| - Kitchen              | 20.00sqm |
| - Store                | 02.00sqm |
| - Guest Bedroom        | 24.00sqm |
| - Guest Bedroom shw/wc | 04.00sqm |
| - Bq                   | 08.00sqm |
| - Bq wc/shw            | 04.00sqm |

33 | 34 | Plans | 4 Bedroom Maisonett