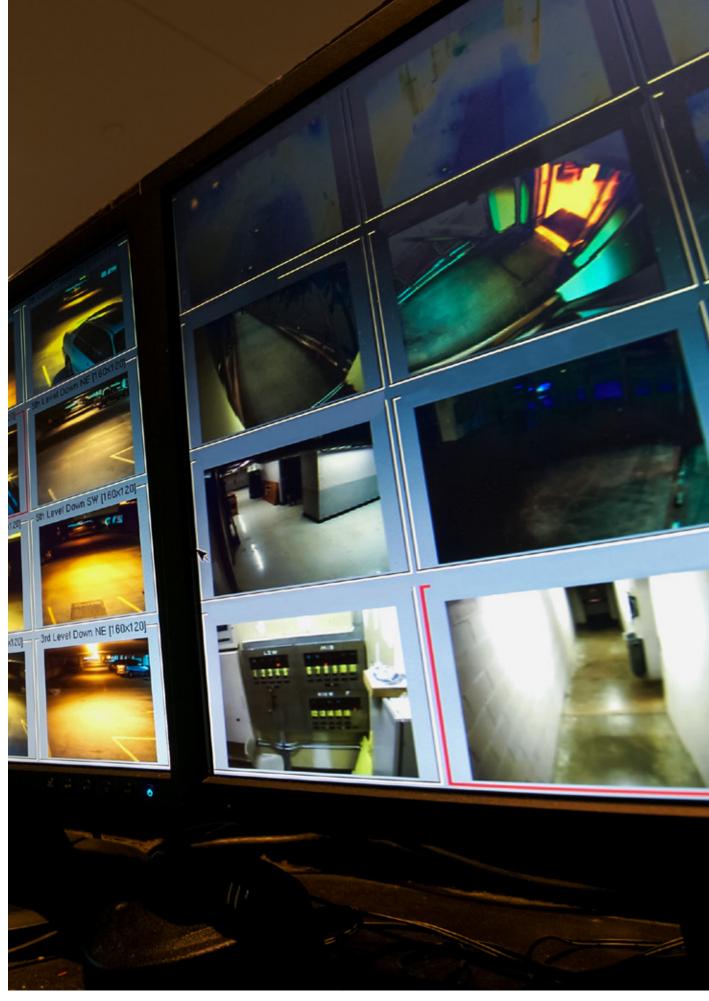

# SAFE & SECURE ENVIRONMENT

The Dynasty focuses on ensuring not just security but also safety for all its residents. It is a gated community comprising of secure entry and exit points for vehicles and personnel.

The project is equipped with advanced security surveillance systems and centralized CCTVs.

13 | Safe and Secure Environment