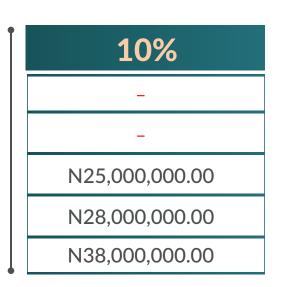

## PAYMENT PLAN

18 MONTHS PLAN

| House Types                | Outright        | 18 Months       |
|----------------------------|-----------------|-----------------|
| 2 Bedroom Flat +BQ         | SOLD OUT        | -               |
| 3 Bedroom Flat +BQ         | SOLD OUT        | _               |
| 4 Bedroom Maisonette +BQ   | N220,000,000.00 | N250,000,000.00 |
| 4 Bedroom Semidetached +BQ | N250,000,000.00 | N280,000,000.00 |
| 4 Bedroom Pent House +BQ   | N350,000,000.00 | N380,000,000.00 |

N76,000,000.00

| 30%             |                            | 20%                        |                            |
|-----------------|----------------------------|----------------------------|----------------------------|
| _               |                            | _                          |                            |
| _               |                            | _                          |                            |
| N75,000,000.00  |                            | N50,000,000.00             |                            |
| N84,000,000.00  |                            | N56,000,000.00             |                            |
| N114,000,000.00 | 2 <sup>nd</sup> Instalment | N76,000,000.00             | 4 <sup>th</sup> Instalment |
| Initial Deposit | 120 Days                   | 120 Days                   | 150 Days                   |
| st Instalment   | 20%                        | 3 <sup>rd</sup> Instalment | 20%                        |